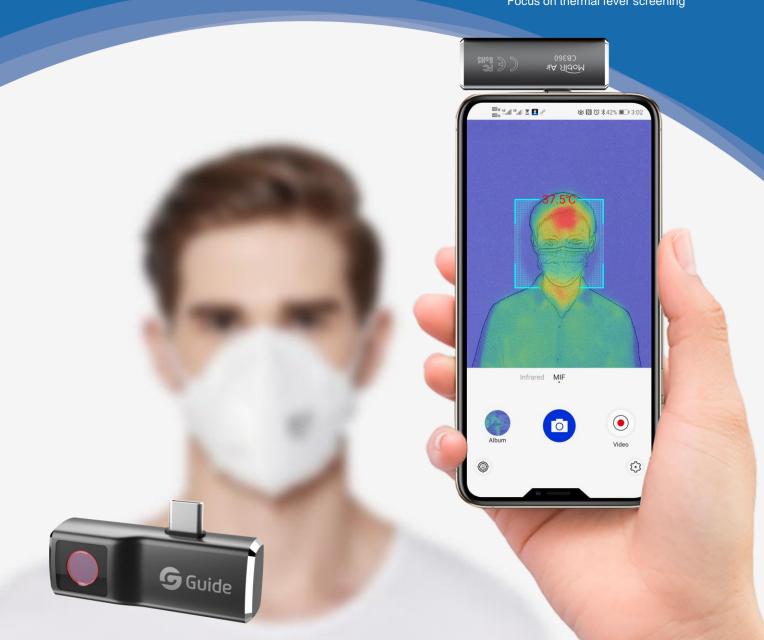

- 20 Years -

Focus on thermal fever screening

CB360
Fever Scanner
for Smartphone

GUIDE MobIR Air CB360 Fever Scanner is a simple, efficient and affordable thermal imaging camera to turn your smartphone into a temperature detector instantly. MobIR Air CB360 can detect the human temperature from 1.2 meters away and automatically sound an alarm while identifying the elevated temperature, which helps deliver efficient and accurate temperature screening and make us safer at public area.

## Product Features

- ✓ Safe: temperature screening from
   1.2 meters away, ensure social distance and avoid cross-infection
- ✓ **Efficient:** scan and show the temperature instantly
- ✓ Simple: plug and play, easy to use
- ✓ Automatic: Sound an alarm and capture an image while identifying the elevated temperature
- ✓ Imaging enhancement: GUIDE's Unique MIF (Multispectral Imaging Fusion) technology, enhance the thermal image by the camera of smartphone
- ✓ Image data can be reported and shared by social media